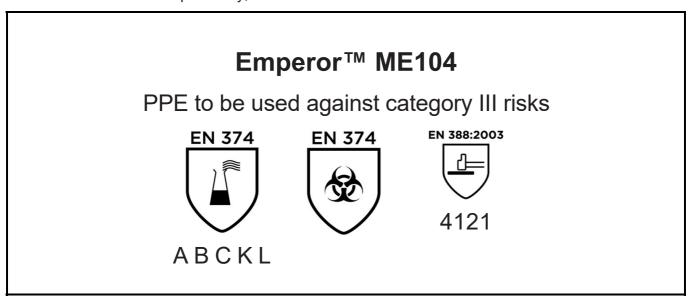

is in conformity with the provisions of Regulation (EU) 2016/425 and with the European harmonized standards EN 374:2003, EN 388:2003, EN 420:2003 + A1:2009 and is identical to the PPE which is subject to the EC Type examination; under certificate number CE 619846 issued by the Notified Body: